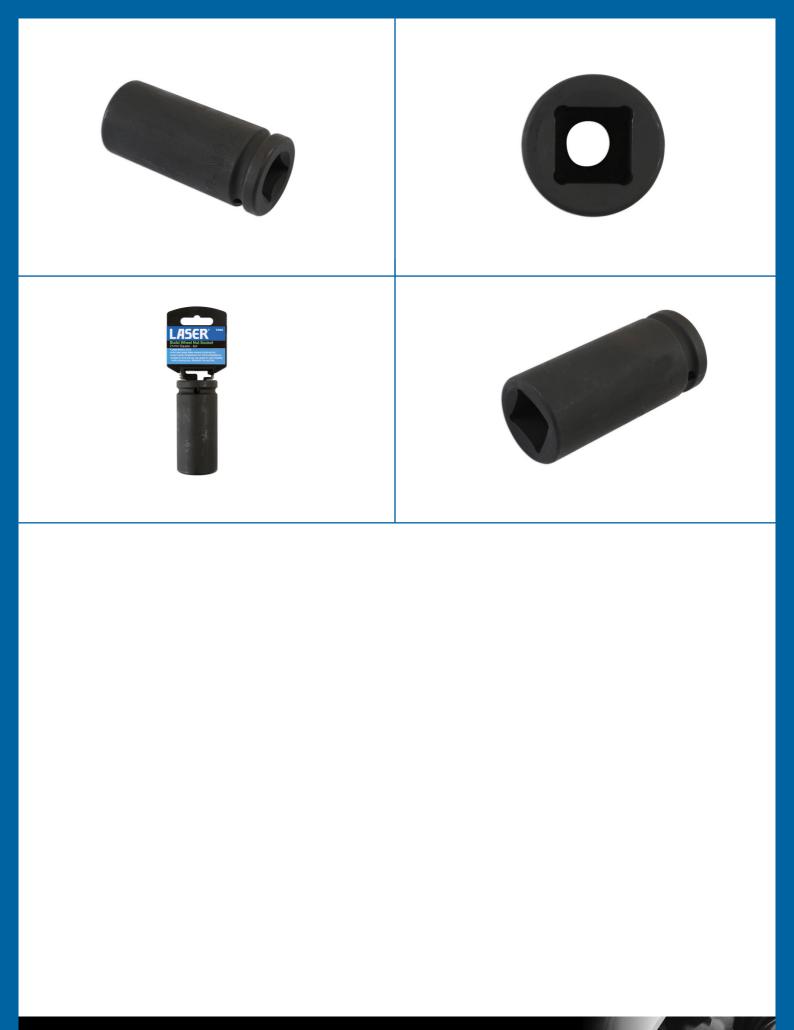

## Budd Wheel Nut Socket 3/4"D 21mm

A 3/4"D Budd wheel nut socket suitable for front and rear wheels on imported trucks. Budd nuts are used on some HGV's where twin wheels are used - the inner wheel is held on by a stud with a square drive which goes over the stud on the hub; the outer wheel is held to the inner wheel by a conventional wheel nut that goes on the stud which holds the inner wheel to the hub.

## **Additional Information**

- · Applications: Isuzu, Mitsubishi Fuso and Hino.
- Length: 90mm, square profile
- · Extra deep design allows removal of stud and nut.
- Manufactured from impact quality Chrome Molybdenum with a phosphate finish.
- Smaller size available please see Laser Part No. 6980 Budd Wheel Nut Socket 3/4"D 19mm.